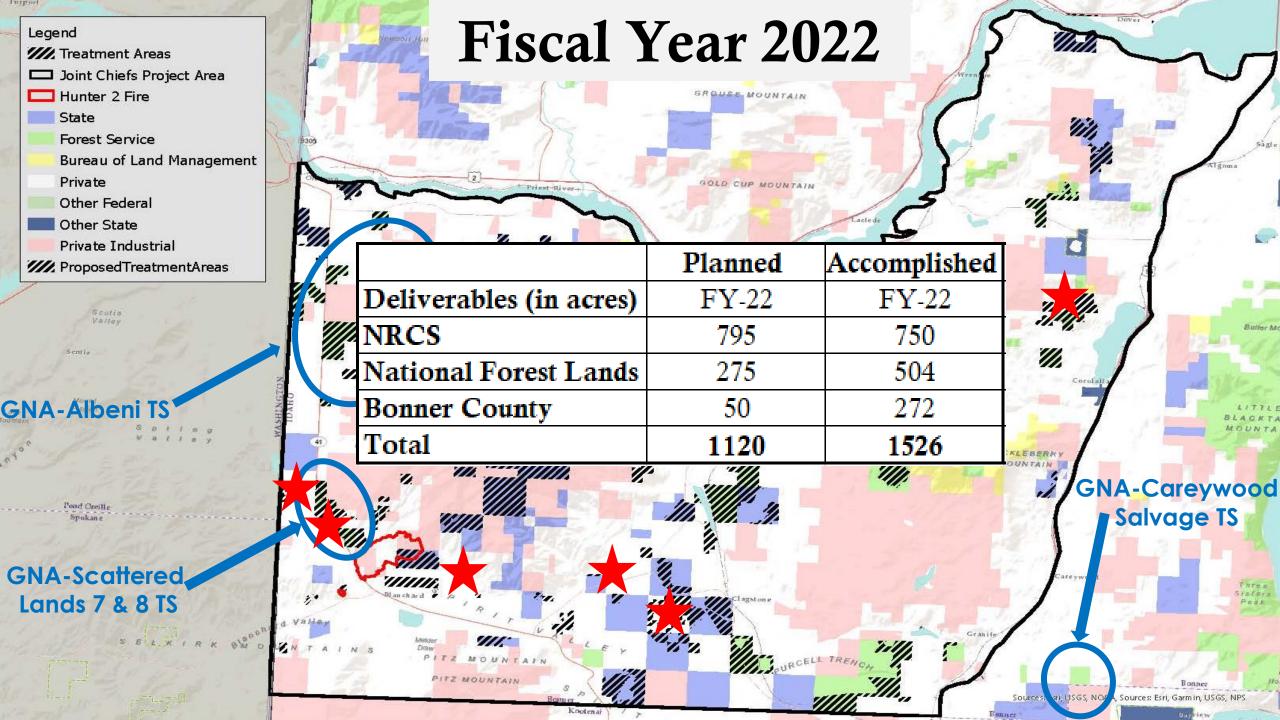

# ★ =

Projects on National Forests and BLM Lands Administered by IDL GNA Foresters

**IDAHO SHARED STEWARDSHIP STATEWIDE PROGRESS** WITHIN S<sup>2</sup> PRIORITY LANDSCAPES

Acres Treated on 3 National Forests: 31,339

Acres Treated on State Trust Lands: 7,263

Acres Treated on Family Forests Private: 1,936

**Brian Davis** S-Idaho Shared Stewardship Coordinator