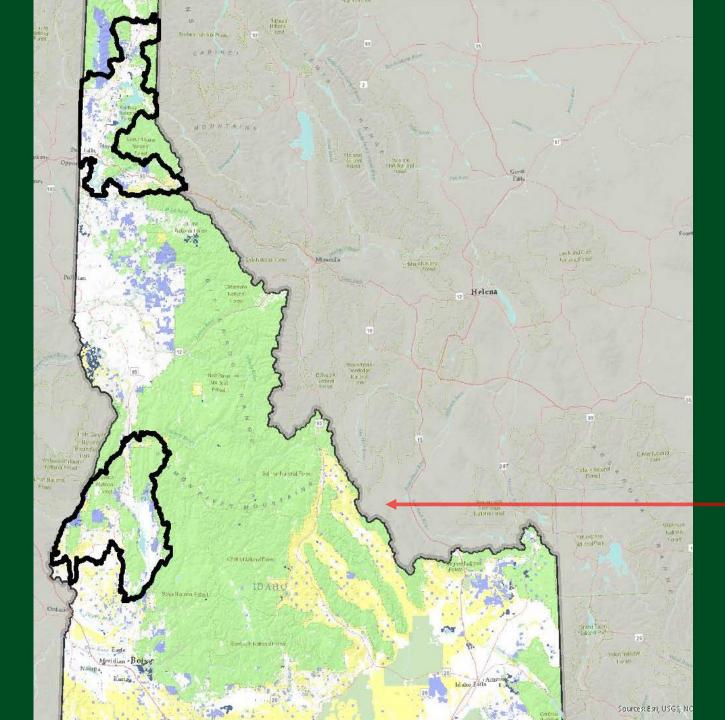

ared Stewardship Cross-Boundary Cooperation

Ara Andrea Idaho S<sup>2</sup> Coordinator IDL Jeff Lau N-Idaho S² Coord. Idaho Panhandle N. F.

Brian Davis S-Idaho S<sup>2</sup> Coord. Payette N. F.



### IDAHO SHARED STEWARDSHIP

Shared Stewardship Priority Landscapes



#### **IDAHO SHARED STEWARDSHIP STATEWIDE PROGRESS** WITHIN S<sup>2</sup> PRIORITY LANDSCAPES

#### **3 National Forests:**

- Idaho Panhandle National Forests
- Payette National Forest
- Boise National Forest

# ★ =

Projects on National Forests and BLM Lands Administered by IDL GNA Foresters



**IDAHO SHARED STEWARDSHIP STATEWIDE PROGRESS** WITHIN S<sup>2</sup> PRIORITY LANDSCAPES

Acres Treated on 3 National Forests: 31,339

Acres Treated on State Trust Lands: 7,263

Acres Treated on Family Forests Private: 1,936









**Brian Davis** S-Idaho Shared Stewardship Coordinator

## SHARED STEWARDSHIP PARTNERS

- IDL/USFS S<sup>2</sup> Coordinator
- Contracted Forestry Consultant
- IDL GNA/Shared Stewardship Forester
- Cooperators (Sub-grantees)
- UI Forestry Extension
- NRCS Dist. Conservationist
- IDL PFS
- USFS District Ranger and team
- Utilities—Avista and Idaho Power

## Cross-Boundary = Multiple Partnerships



**Jeff Lau** N-Idaho Shared Stewardship Coordinator





Jeff Lau N-Idaho Shared Stewardship Coordinator





## SHARED STEWARDSHIP TRAILBLAZER

- IDL Private Forestry Specialist
  - Karen Robinson



# Scattered Lands Virtual Field Tour



41

Stop #1

 $(\mathbf{X})$ 

**Stop #9** 

20

Stone

Johnny

Lake Pend Oreille

Sto

Stop #2 Stop #3

Stop #4

Stop

54

Stop #