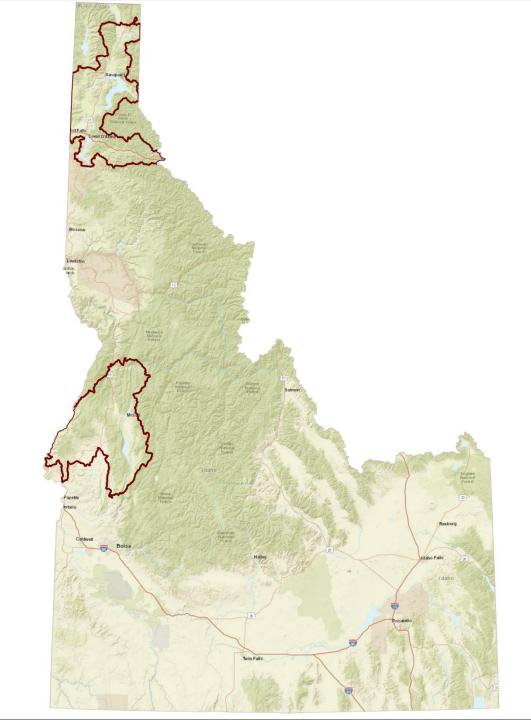

# ★ =

Projects on National Forests and BLM Lands Administered by IDL GNA Foresters

**IDAHO SHARED STEWARDSHIP STATEWIDE PROGRESS** WITHIN S<sup>2</sup> PRIORITY LANDSCAPES

Acres Treated on 3 National Forests: 31,339

Acres Treated on State Trust Lands: 7,263

Acres Treated on Family Forests Private: 1,936

**Brian Davis** S-Idaho Shared Stewardship Coordinator