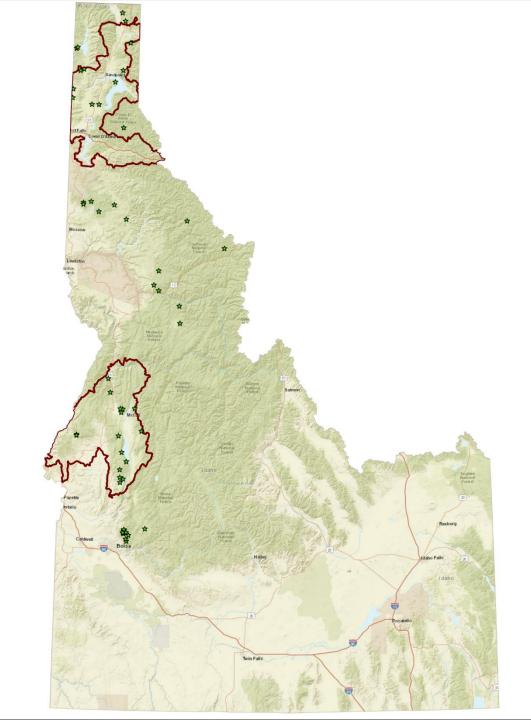

### IDAHO SHARED STEWARDSHIP

Shared Stewardship Priority Landscapes

#### **IDAHO SHARED STEWARDSHIP STATEWIDE PROGRESS** WITHIN S<sup>2</sup> PRIORITY LANDSCAPES

#### **3 National Forests:**

- Idaho Panhandle National Forests
- Payette National Forest
- Boise National Forest